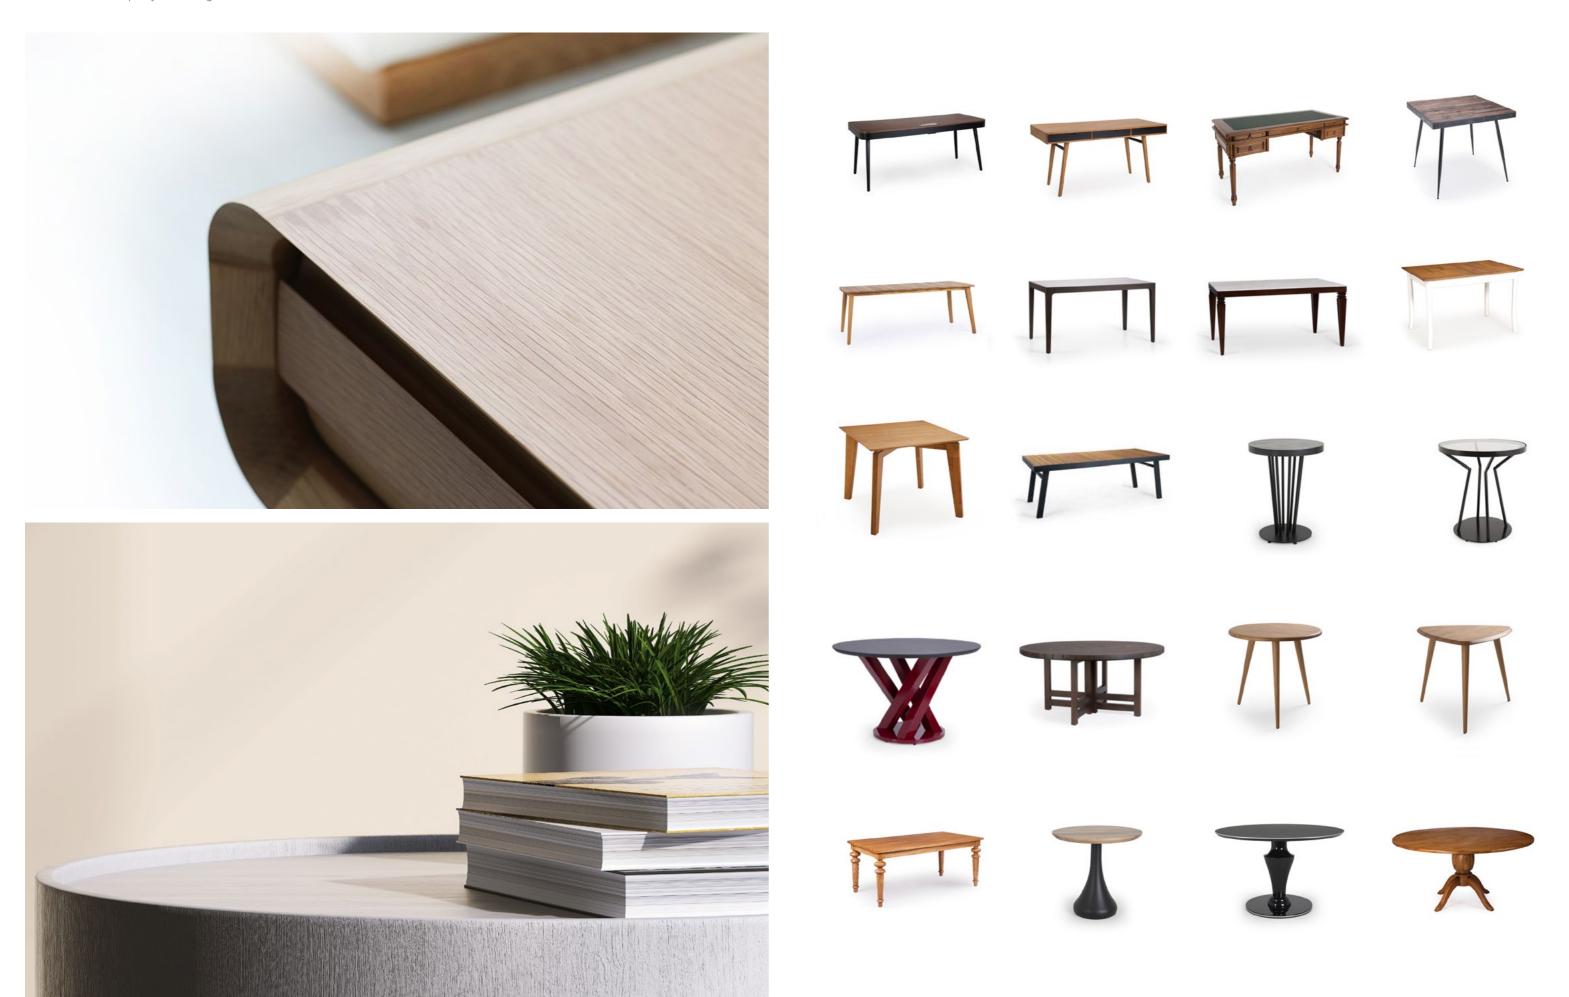

# COFFE AND SIDE TABLES

A significant furniture piece in any space, the coffee table or side table is often a spot on which to place a flower vase, candles, table lamp or mug of tea. Useful in a hallway, lounge, living room or bedroom, our modern side tables, coffee table and accent table designs are contemporary additions to a home, offering functionality and versatility, as a place to ensure essential everyday items are within reach.