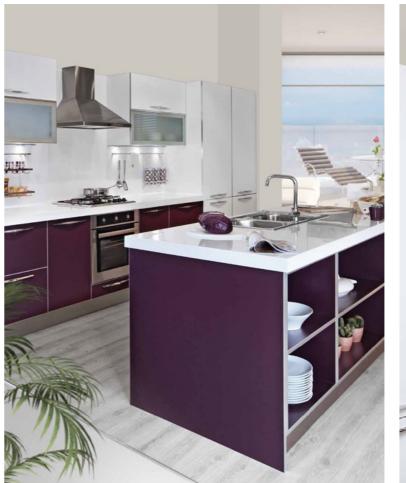

## KITCHENS

Our kitchens makes a striking impression with its unusual, innovative lines. The remarkable surface texture of the cupboard doors highlights the wood's natural character and beautifully complements the plain surfaces.

A living space with truly lasting charm. Our kitchens makes a striking impression with its unusual, innovative lines. The remarkable surface texture of the cupboard doors highlights the wood's natural character and beautifully complements the plain surfaces. A living space with truly lasting charm.