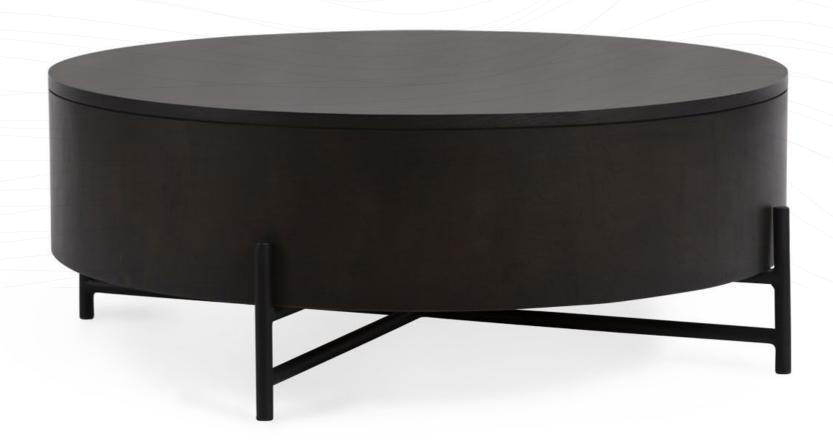

# COFFE AND SIDE TABLES

A significant furniture piece in any space, the coffee table or side table is often a spot on which to place a flower vase, candles, table lamp or mug of tea. Useful in a hallway, lounge, living room or bedroom, our modern side tables, coffee table and accent table designs are contemporary additions to a home, offering functionality and versatility, as a place to ensure essential everyday items are within reach.