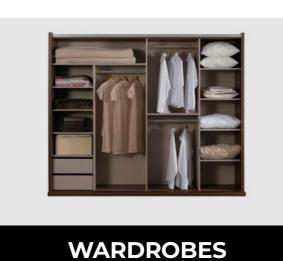

## WARDROBES

Whether you prefer sparkling white or the allure of darker tones, create your own style with subtle personal touches. Turn your wardrobes into a comfortable haven with high quality practical cabinets, large well-appointed storage areas, and beautiful finishing touches.