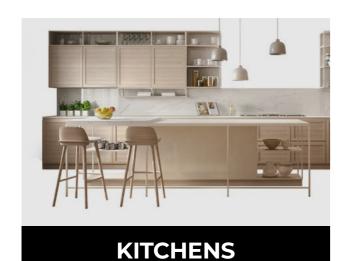

## KITCHENS

Our kitchens makes a striking impression with its unusual, innovative lines. The remarkable surface texture of the cupboard doors highlights the wood's natural character and beautifully complements the plain surfaces.

A living space with truly lasting charm. Our kitchens makes a striking impression with its unusual, innovative lines. The remarkable surface texture of the cupboard doors highlights the wood's natural character and beautifully complements the plain surfaces. A living space with truly lasting charm.