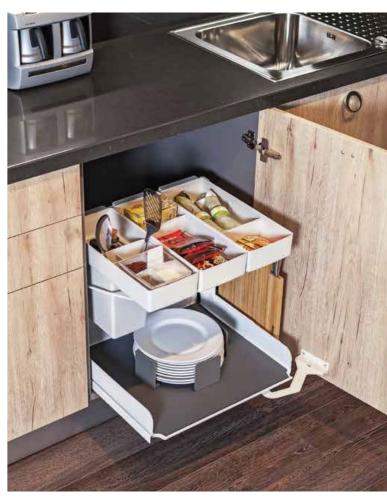

## KITCHENS

Our kitchens makes a striking impression with its unusual, innovative lines. The remarkable surface texture of the cupboard doors highlights the wood's natural character and beautifully complements the plain surfaces.

A living space with truly lasting charm. Our kitchens makes a striking impression with its unusual, innovative lines. The remarkable surface texture of the cupboard doors highlights the wood's natural character and beautifully complements the plain surfaces. A living space with truly lasting charm.