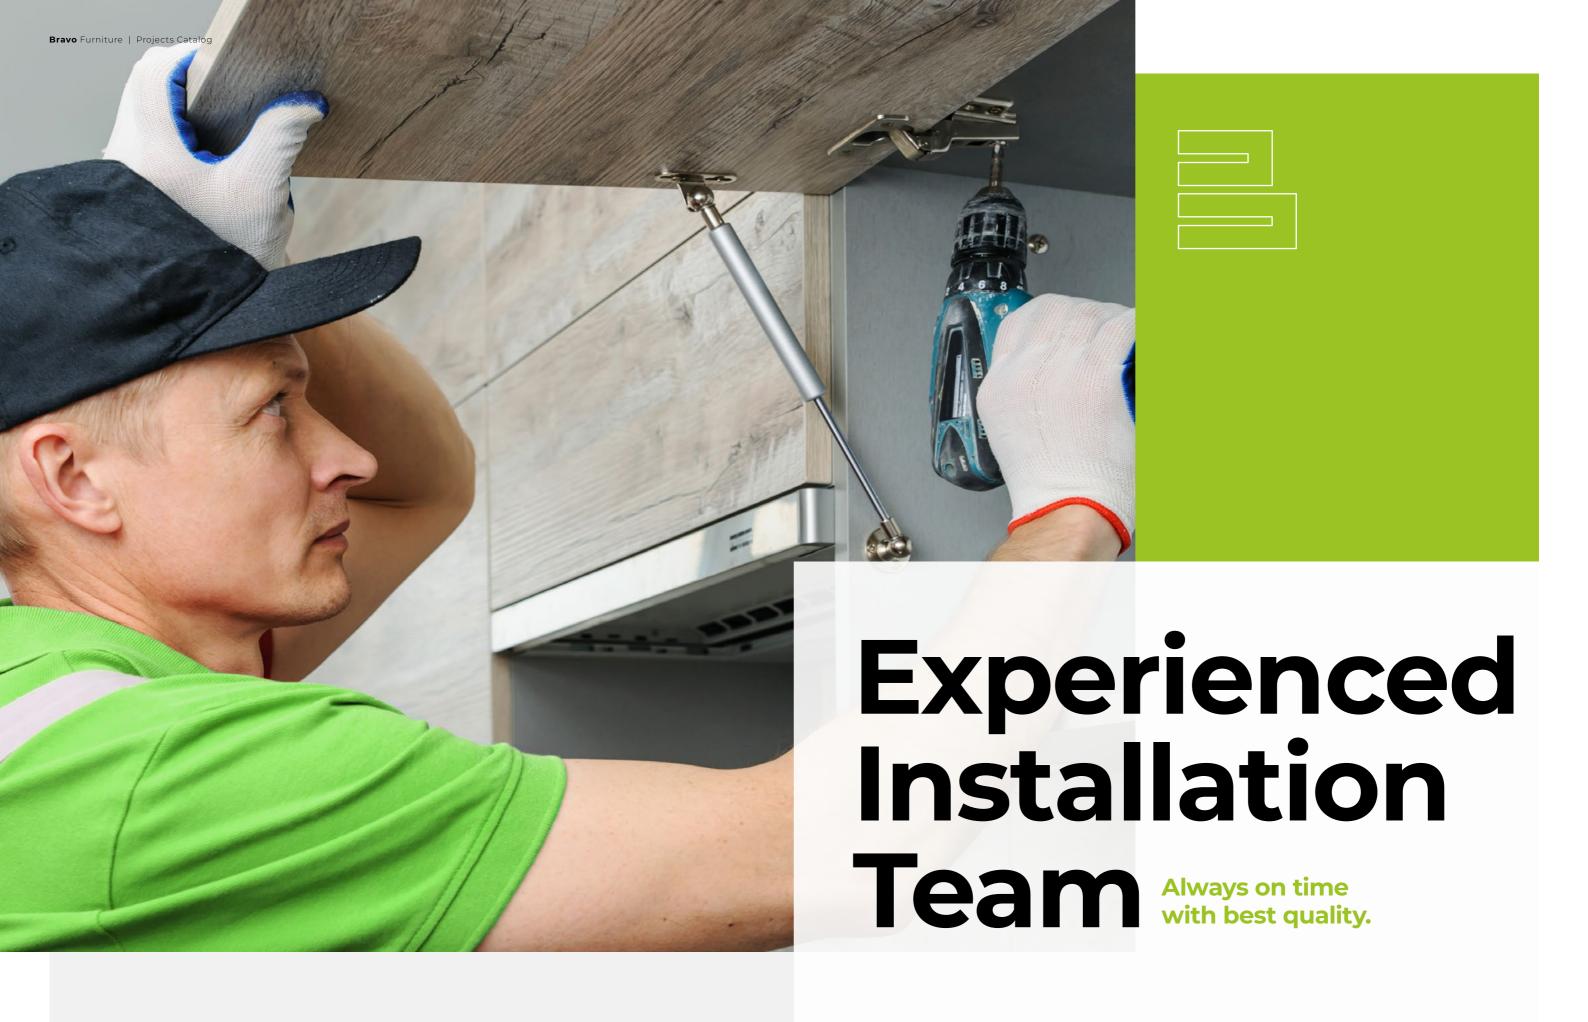

#### Bravo Furniture

Advanced machinery enables Bravo Furniture to offer a wide range of services to its clients. Projects and products are monitored in the pre and post production stages using the ERP integrated management system. From its design through installation, every product is coded and stored in a digital library to be readily available for postsale services.

Bravo Furniture plant has many highly sensitive machines including CNC (Computerized Numerical Control) sizing, banding, multiple punch group and calibrators. High quality lacquering and polishing is carried out at the plant with a climate-controlled finishing line, calibre, dry sanding rooms and automatic frame/casement painting lines. Finished items are carefully prepared for dispatch on the plant's fully-fledged packing line.