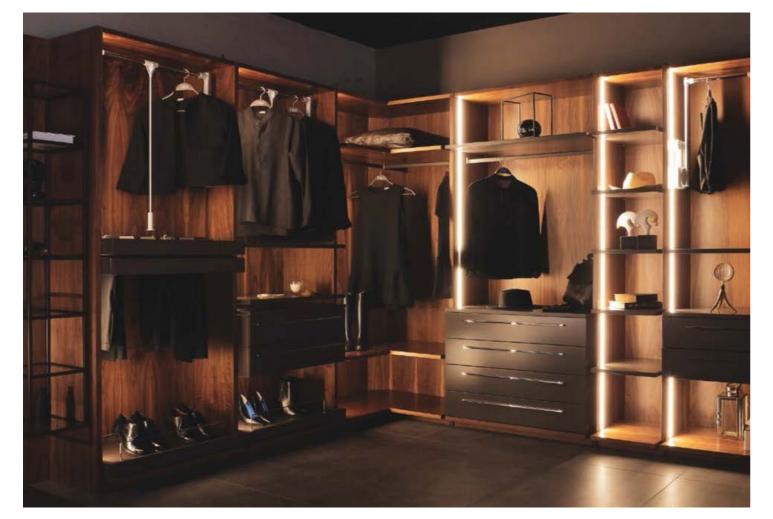

## WARDROBES

Whether you prefer sparkling white or the allure of darker tones, create your own style with subtle personal touches. Turn your wardrobes into a comfortable haven with high quality practical cabinets, large well-appointed storage areas, and beautiful finishing touches.