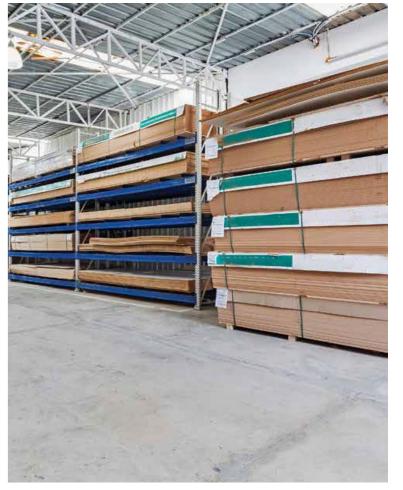

The kitchens, furniture, bathrooms and doors designed by Bravo Furniture are manufactured according to the relevant regulations and quality standards in the company's plant, which has covered space of 3,000m² on a total area of 4.000m².

Bravo Furniture plant has many highly sensitive machines including CNC (Computerized Numerical Control) sizing, banding, multiple punch group and calibrators. High quality lacquering and polishing is carried out at the plant with a climate-controlled finishing line, calibre, dry sanding rooms and automatic frame/casement painting lines. Finished items are carefully prepared for dispatch on the plant's fully-fledged packing line.