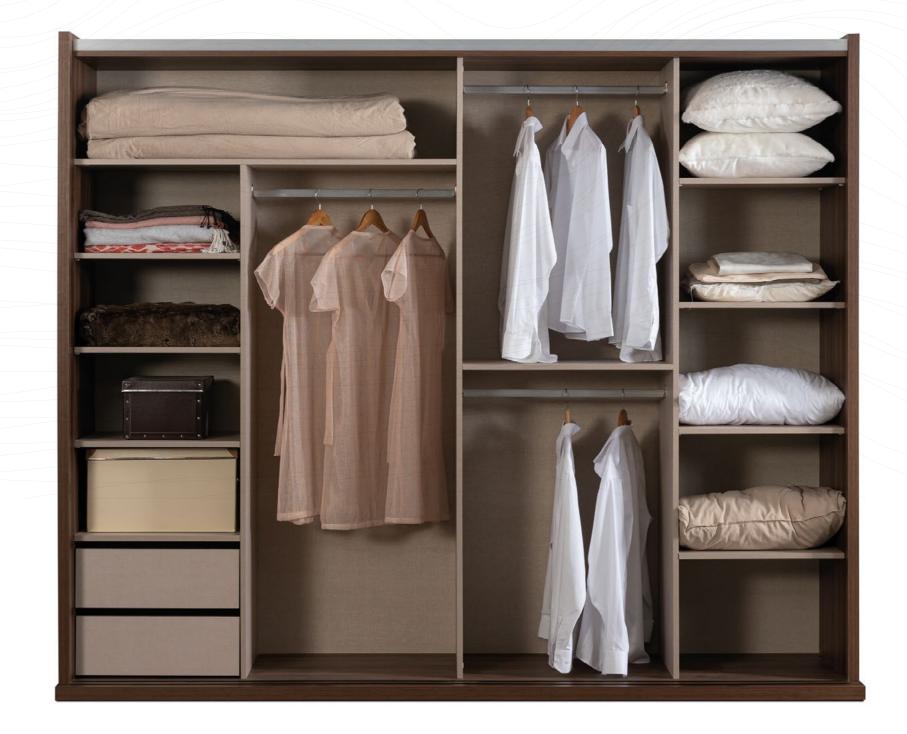

## WARDROBES

Whether you prefer sparkling white or the allure of darker tones, create your own style with subtle personal touches. Turn your wardrobes into a comfortable haven with high quality practical cabinets, large well-appointed storage areas, and beautiful finishing touches.