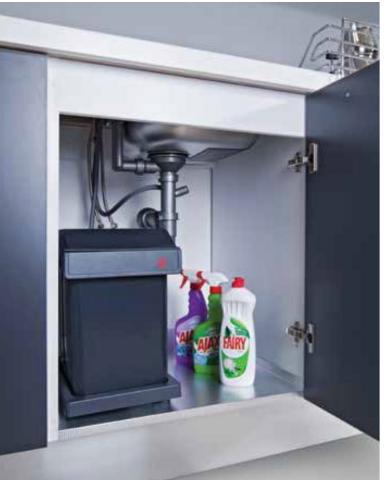

## KITCHENS

Our kitchens makes a striking impression with its unusual, innovative lines. The remarkable surface texture of the cupboard doors highlights the wood's natural character and beautifully complements the plain surfaces.

A living space with truly lasting charm. Our kitchens makes a striking impression with its unusual, innovative lines. The remarkable surface texture of the cupboard doors highlights the wood's natural character and beautifully complements the plain surfaces. A living space with truly lasting charm.