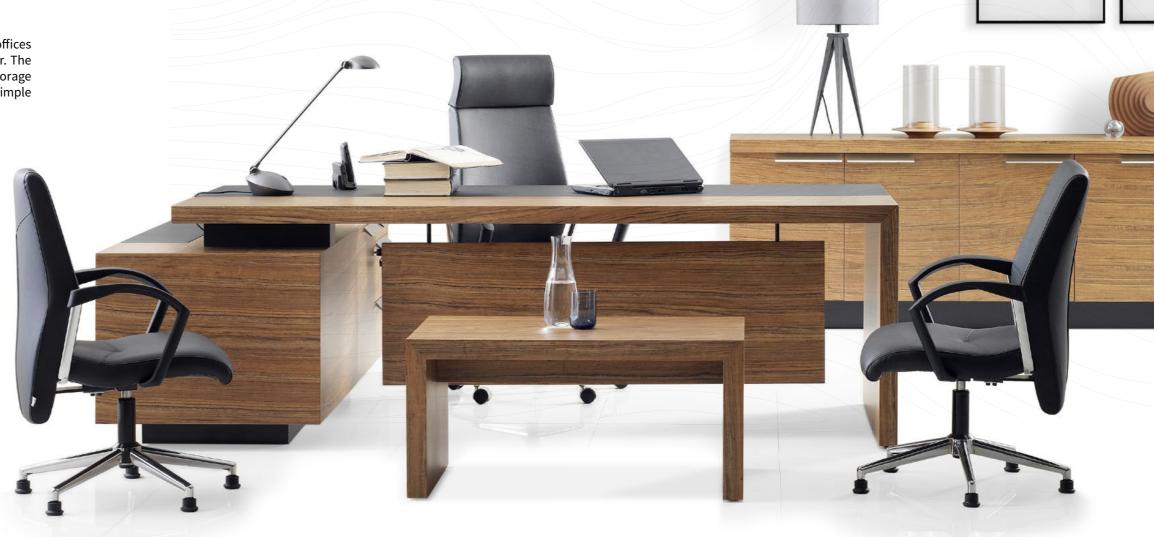

# OFFICE DESKS

With a modern and simple design language, Bravo's offices reflect the power and authority of its user as a character. The wide working space with electrification solutions and storage areas, fulfills of its user's expectations while offering, simple and determined appearance at the same time.