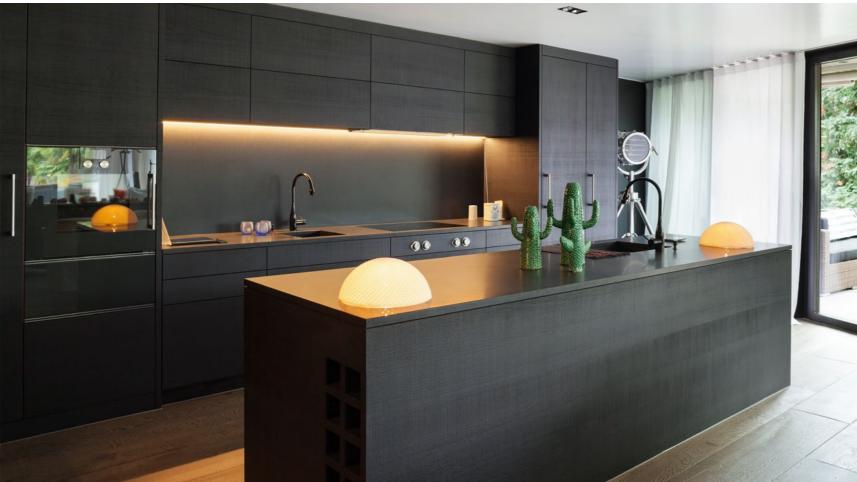

## KITCHENS

Our kitchens makes a striking impression with its unusual, innovative lines. The remarkable surface texture of the cupboard doors highlights the wood's natural character and beautifully complements the plain surfaces.

A living space with truly lasting charm. Our kitchens makes a striking impression with its unusual, innovative lines. The remarkable surface texture of the cupboard doors highlights the wood's natural character and beautifully complements the plain surfaces. A living space with truly lasting charm.