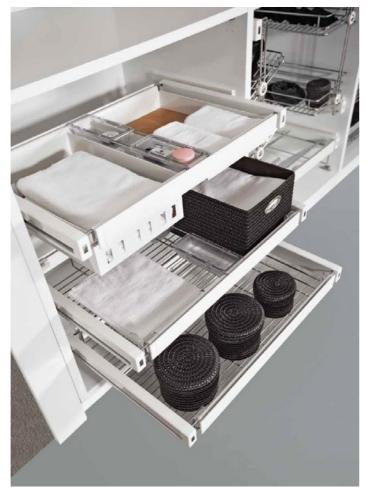

## WARDROBES

Whether you prefer sparkling white or the allure of darker tones, create your own style with subtle personal touches. Turn your wardrobes into a comfortable haven with high quality practical cabinets, large well-appointed storage areas, and beautiful finishing touches.

PAGE: 34 // 116

PAGE: 36 // 116

PAGE: 38 // 116