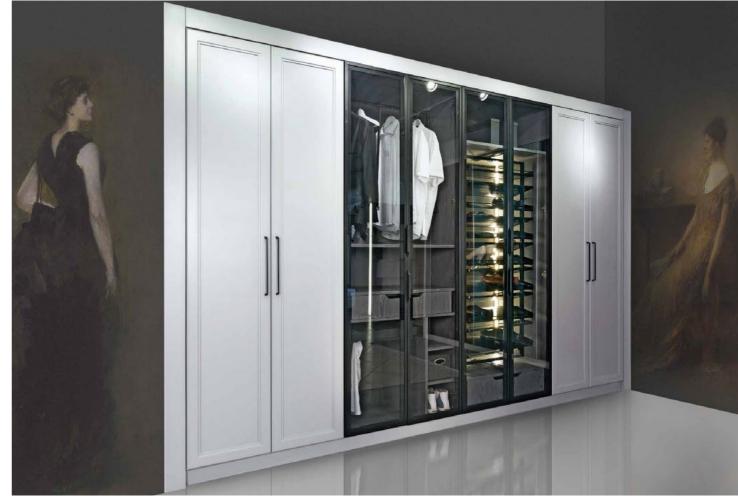

## WARDROBES

Whether you prefer sparkling white or the allure of darker tones, create your own style with subtle personal touches. Turn your wardrobes into a comfortable haven with high quality practical cabinets, large well-appointed storage areas, and beautiful finishing touches.

PAGE: 34 // 116

PAGE: 36 // 116

PAGE: 38 // 116