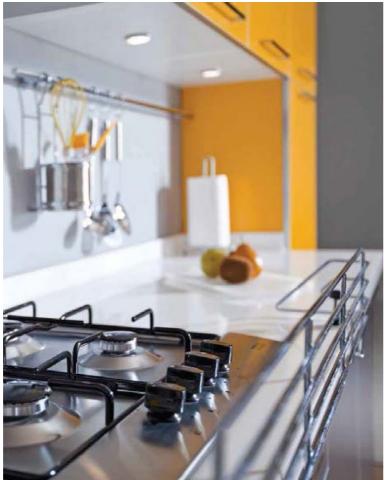

## KITCHENS

Our kitchens makes a striking impression with its unusual, innovative lines. The remarkable surface texture of the cupboard doors highlights the wood's natural character and beautifully complements the plain surfaces.

A living space with truly lasting charm. Our kitchens makes a striking impression with its unusual, innovative lines. The remarkable surface texture of the cupboard doors highlights the wood's natural character and beautifully complements the plain surfaces. A living space with truly lasting charm.