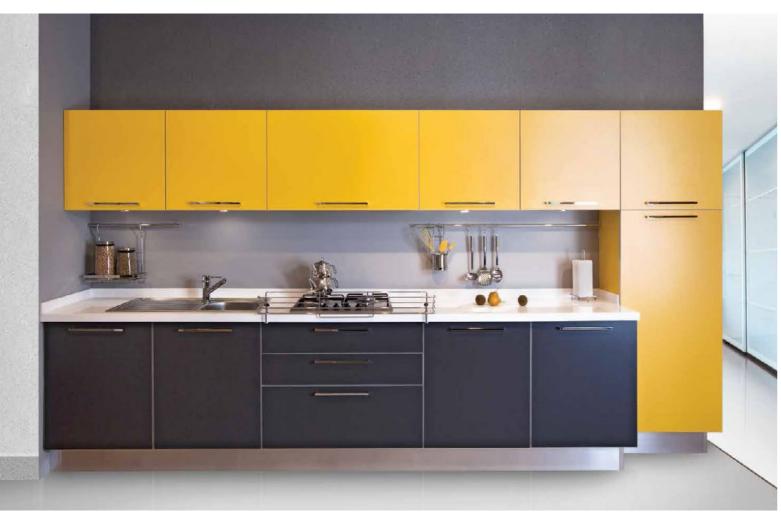

## KITCHENS

Our kitchens makes a striking impression with its unusual, innovative lines. The remarkable surface texture of the cupboard doors highlights the wood's natural character and beautifully complements the plain surfaces.

A living space with truly lasting charm. Our kitchens makes a striking impression with its unusual, innovative lines. The remarkable surface texture of the cupboard doors highlights the wood's natural character and beautifully complements the plain surfaces. A living space with truly lasting charm.