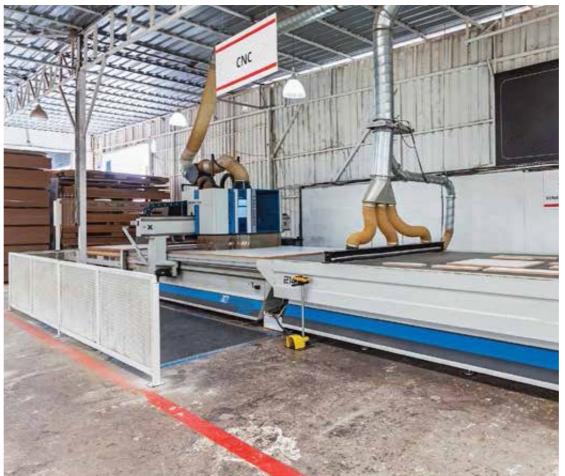

#### Bravo Furniture

Advanced machinery enables Bravo Furniture to offer a wide range of services to its clients. Projects and products are monitored in the pre and post production stages using the ERP integrated management system. From its design through installation, every product is coded and stored in a digital library to be readily available for postsale services.

Bravo Furniture plant has many highly sensitive machines including CNC (Computerized Numerical Control) sizing, banding, multiple punch group and calibrators. High quality lacquering and polishing is carried out at the plant with a climate-controlled finishing line, calibre, dry sanding rooms and automatic frame/casement painting lines. Finished items are carefully prepared for dispatch on the plant's fully-fledged packing line.