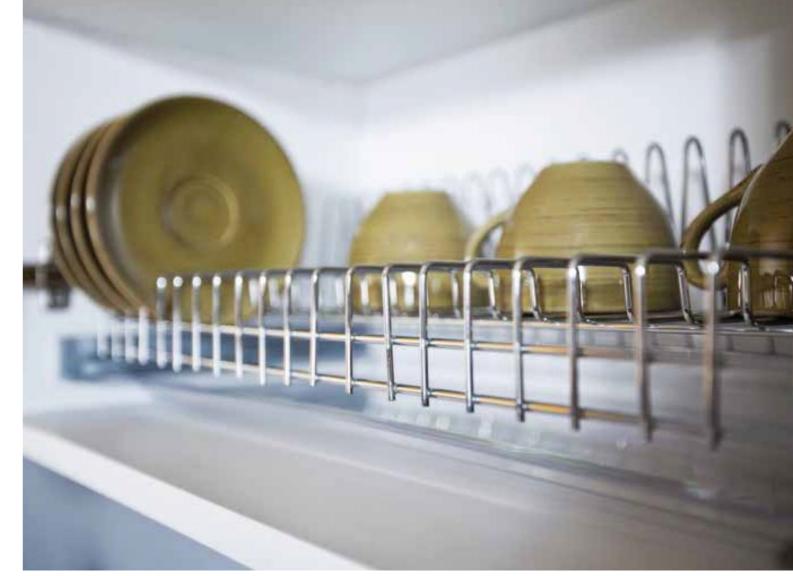

## KITCHENS

Our kitchens makes a striking impression with its unusual, innovative lines. The remarkable surface texture of the cupboard doors highlights the wood's natural character and beautifully complements the plain surfaces.

A living space with truly lasting charm. Our kitchens makes a striking impression with its unusual, innovative lines. The remarkable surface texture of the cupboard doors highlights the wood's natural character and beautifully complements the plain surfaces. A living space with truly lasting charm.