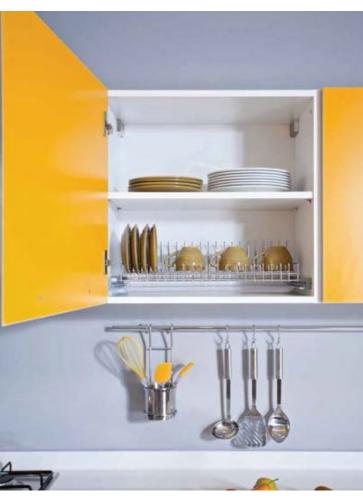

## KITCHENS

Our kitchens makes a striking impression with its unusual, innovative lines. The remarkable surface texture of the cupboard doors highlights the wood's natural character and beautifully complements the plain surfaces.

A living space with truly lasting charm. Our kitchens makes a striking impression with its unusual, innovative lines. The remarkable surface texture of the cupboard doors highlights the wood's natural character and beautifully complements the plain surfaces. A living space with truly lasting charm.