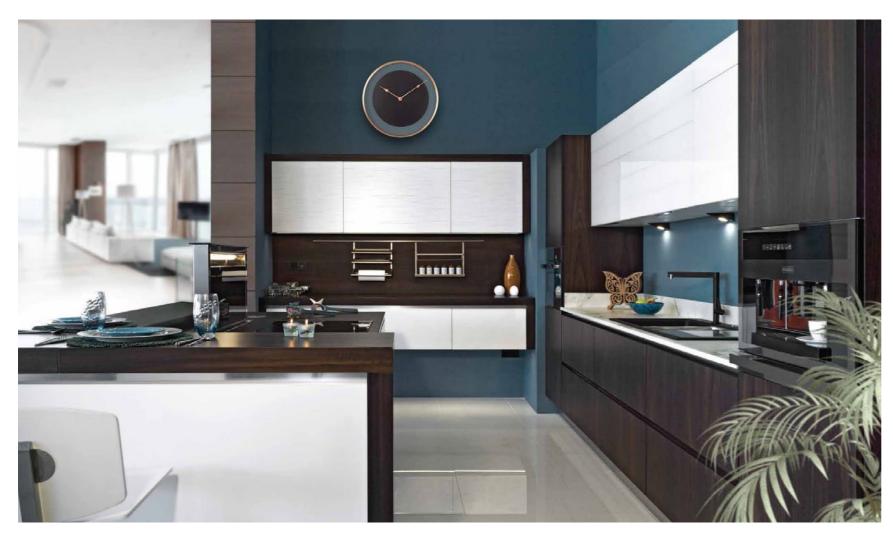

## KITCHENS

Our kitchens makes a striking impression with its unusual, innovative lines. The remarkable surface texture of the cupboard doors highlights the wood's natural character and beautifully complements the plain surfaces.

A living space with truly lasting charm. Our kitchens makes a striking impression with its unusual, innovative lines. The remarkable surface texture of the cupboard doors highlights the wood's natural character and beautifully complements the plain surfaces. A living space with truly lasting charm.