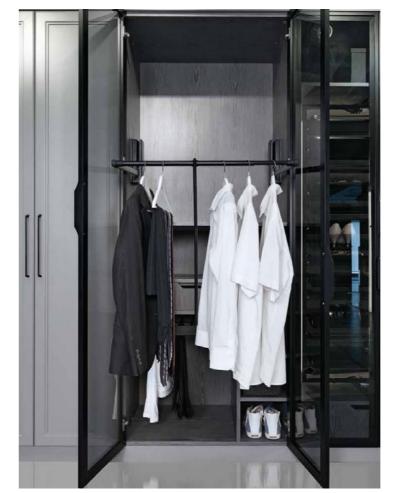

## WARDROBES

Whether you prefer sparkling white or the allure of darker tones, create your own style with subtle personal touches. Turn your wardrobes into a comfortable haven with high quality practical cabinets, large well-appointed storage areas, and beautiful finishing touches.

PAGE: 34 // 116

PAGE: 36 // 116

PAGE: 38 // 116