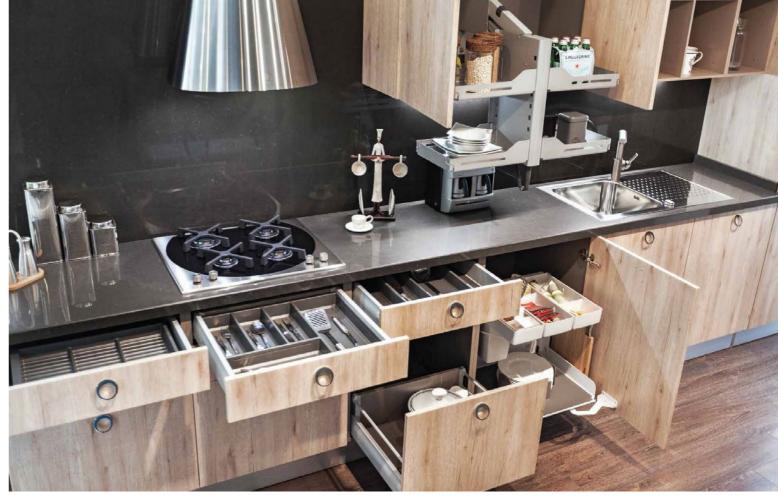

## KITCHENS

Our kitchens makes a striking impression with its unusual, innovative lines. The remarkable surface texture of the cupboard doors highlights the wood's natural character and beautifully complements the plain surfaces.

A living space with truly lasting charm. Our kitchens makes a striking impression with its unusual, innovative lines. The remarkable surface texture of the cupboard doors highlights the wood's natural character and beautifully complements the plain surfaces. A living space with truly lasting charm.