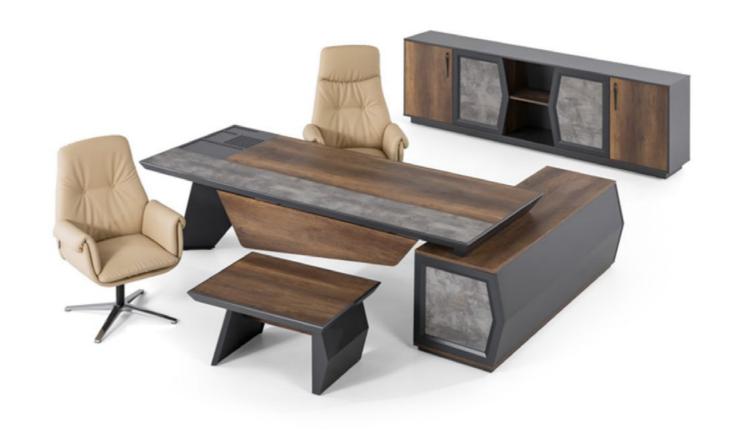

# OFFICE DESKS

With a modern and simple design language, Bravo's offices reflect the power and authority of its user as a character. The wide working space with electrification solutions and storage areas, fulfills of its user's expectations while offering, simple and determined appearance at the same time.