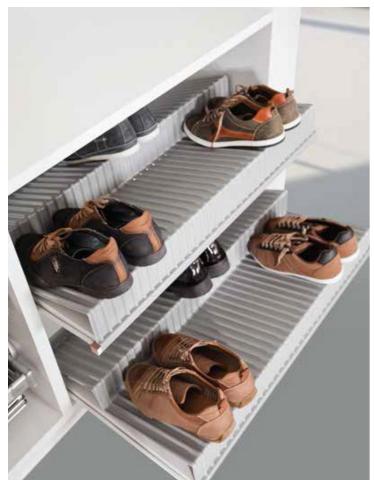

## WARDROBES

Whether you prefer sparkling white or the allure of darker tones, create your own style with subtle personal touches. Turn your wardrobes into a comfortable haven with high quality practical cabinets, large well-appointed storage areas, and beautiful finishing touches.

PAGE: 34 // 116

PAGE: 36 // 116

PAGE: 38 // 116