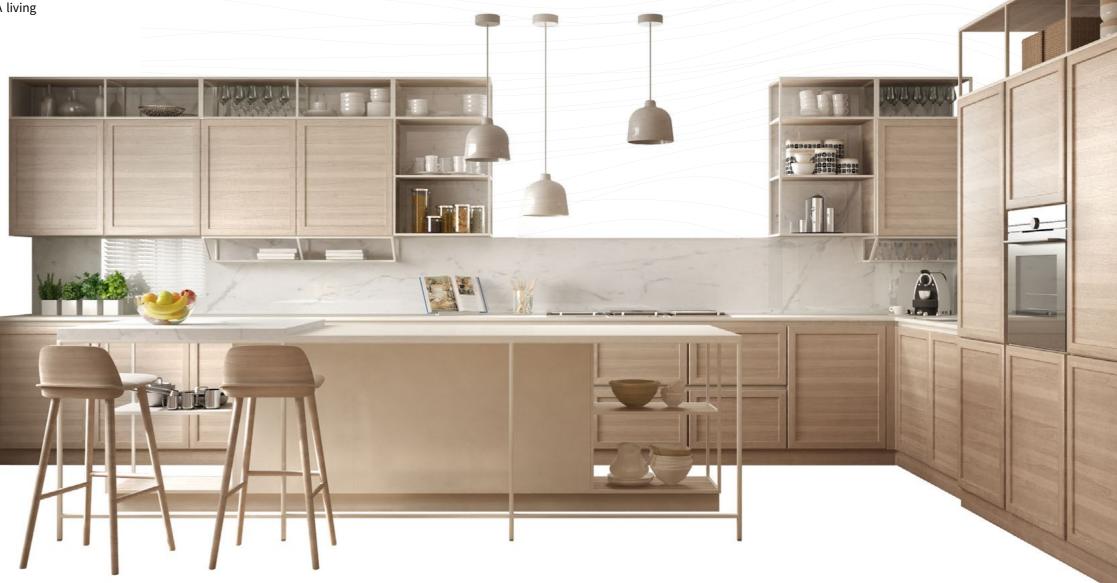

## KITCHENS

Our kitchens makes a striking impression with its unusual, innovative lines. The remarkable surface texture of the cupboard doors highlights the wood's natural character and beautifully complements the plain surfaces.

A living space with truly lasting charm. Our kitchens makes a striking impression with its unusual, innovative lines. The remarkable surface texture of the cupboard doors highlights the wood's natural character and beautifully complements the plain surfaces. A living space with truly lasting charm.