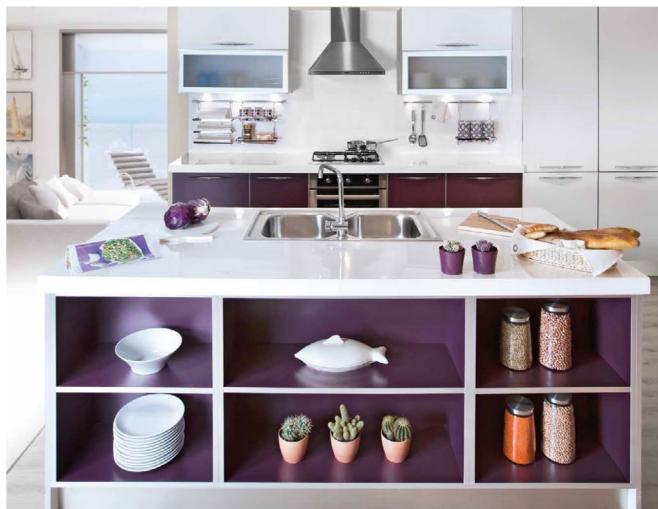

## KITCHENS

Our kitchens makes a striking impression with its unusual, innovative lines. The remarkable surface texture of the cupboard doors highlights the wood's natural character and beautifully complements the plain surfaces.

A living space with truly lasting charm. Our kitchens makes a striking impression with its unusual, innovative lines. The remarkable surface texture of the cupboard doors highlights the wood's natural character and beautifully complements the plain surfaces. A living space with truly lasting charm.