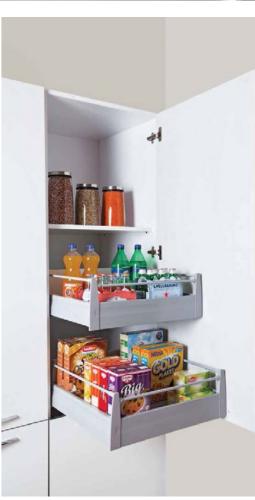

## KITCHENS

Our kitchens makes a striking impression with its unusual, innovative lines. The remarkable surface texture of the cupboard doors highlights the wood's natural character and beautifully complements the plain surfaces.

A living space with truly lasting charm. Our kitchens makes a striking impression with its unusual, innovative lines. The remarkable surface texture of the cupboard doors highlights the wood's natural character and beautifully complements the plain surfaces. A living space with truly lasting charm.