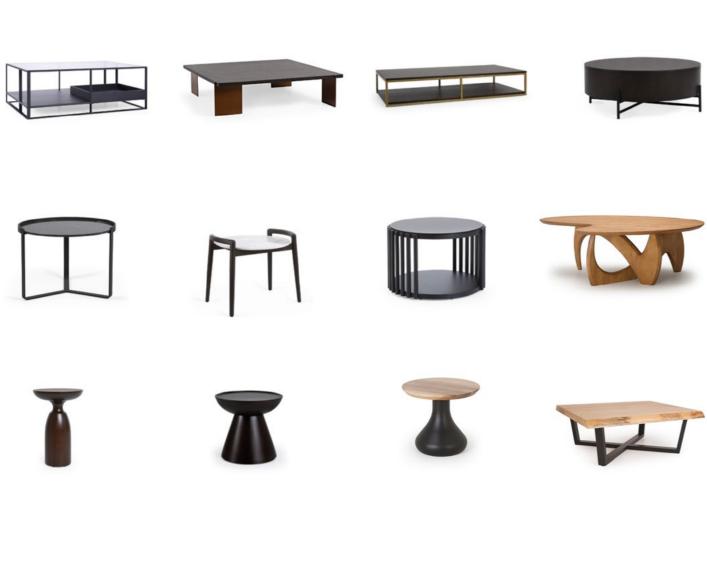

# COFFE AND SIDE TABLES

A significant furniture piece in any space, the coffee table or side table is often a spot on which to place a flower vase, candles, table lamp or mug of tea. Useful in a hallway, lounge, living room or bedroom, our modern side tables, coffee table and accent table designs are contemporary additions to a home, offering functionality and versatility, as a place to ensure essential everyday items are within reach.