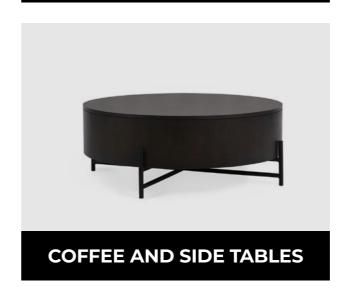

# COFFE AND SIDE TABLES

A significant furniture piece in any space, the coffee table or side table is often a spot on which to place a flower vase, candles, table lamp or mug of tea. Useful in a hallway, lounge, living room or bedroom, our modern side tables, coffee table and accent table designs are contemporary additions to a home, offering functionality and versatility, as a place to ensure essential everyday items are within reach.