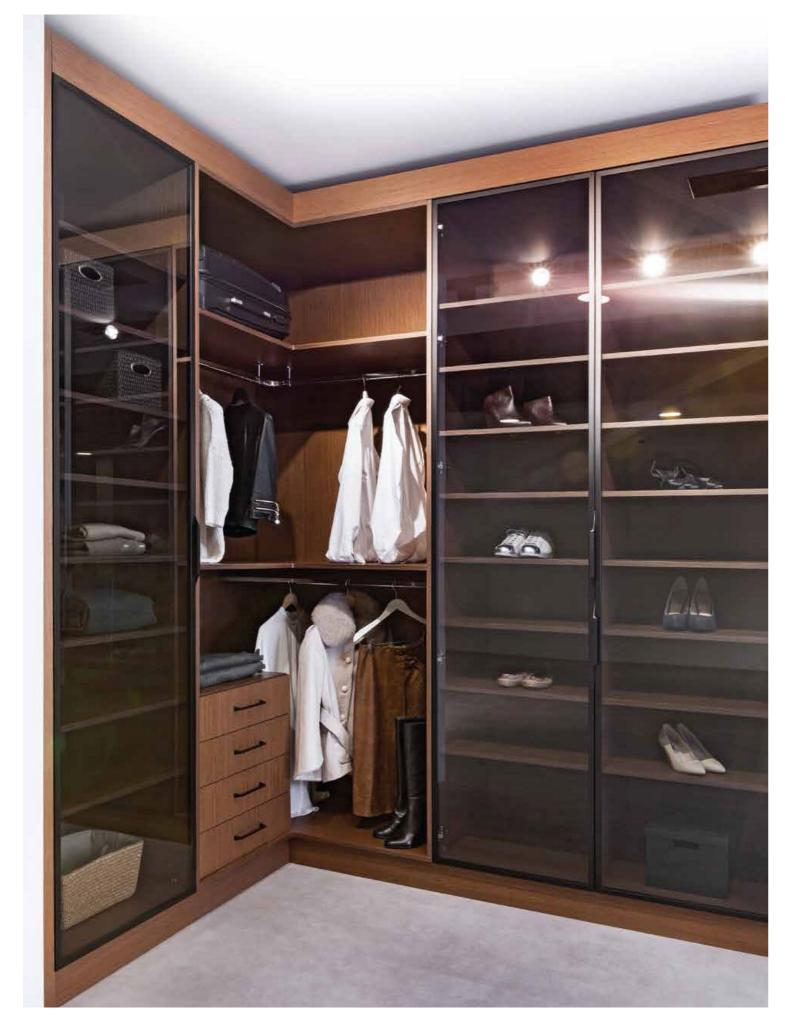

## WARDROBES

Whether you prefer sparkling white or the allure of darker tones, create your own style with subtle personal touches. Turn your wardrobes into a comfortable haven with high quality practical cabinets, large well-appointed storage areas, and beautiful finishing touches.