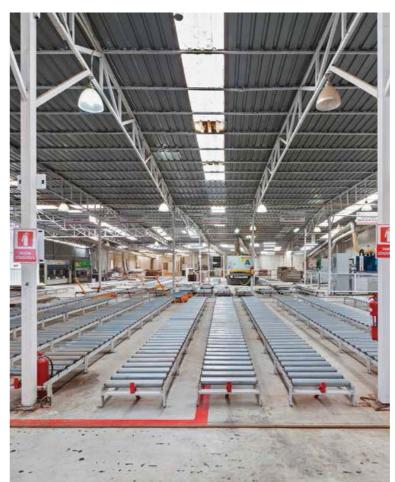

Bravo Furniture plant has many highly sensitive machines including CNC (Computerized Numerical Control) sizing, banding, multiple punch group and calibrators. High quality lacquering and polishing is carried out at the plant with a climate-controlled finishing line, calibre, dry sanding rooms and automatic frame/casement painting lines. Finished items are carefully prepared for dispatch on the plant's fully-fledged packing line.

Bravo Furniture also has manufacturing lines and expert teams for building pergolas.

Many international kitchen and furniture brands have begun to enter the market with the development of the country's construction sector.