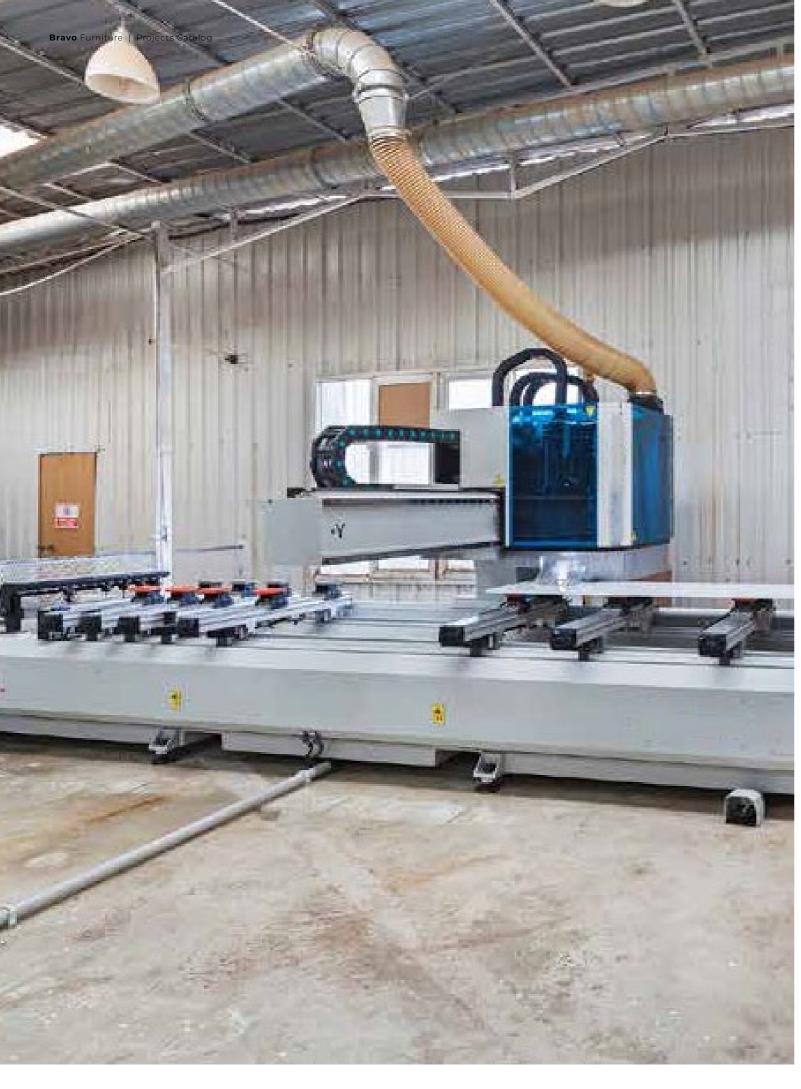

#### Bravo Furniture

Advanced machinery enables Bravo Furniture to offer a wide range of services to its clients. Projects and products are monitored in the pre and post production stages using the ERP integrated management system. From its design through installation, every product is coded and stored in a digital library to be readily available for postsale services.

Bravo Furniture plant has many highly sensitive machines including CNC (Computerized Numerical Control) sizing, banding, multiple punch group and calibrators. High quality lacquering and polishing is carried out at the plant with a climate-controlled finishing line, calibre, dry sanding rooms and automatic frame/casement painting lines. Finished items are carefully prepared for dispatch on the plant's fully-fledged packing line.