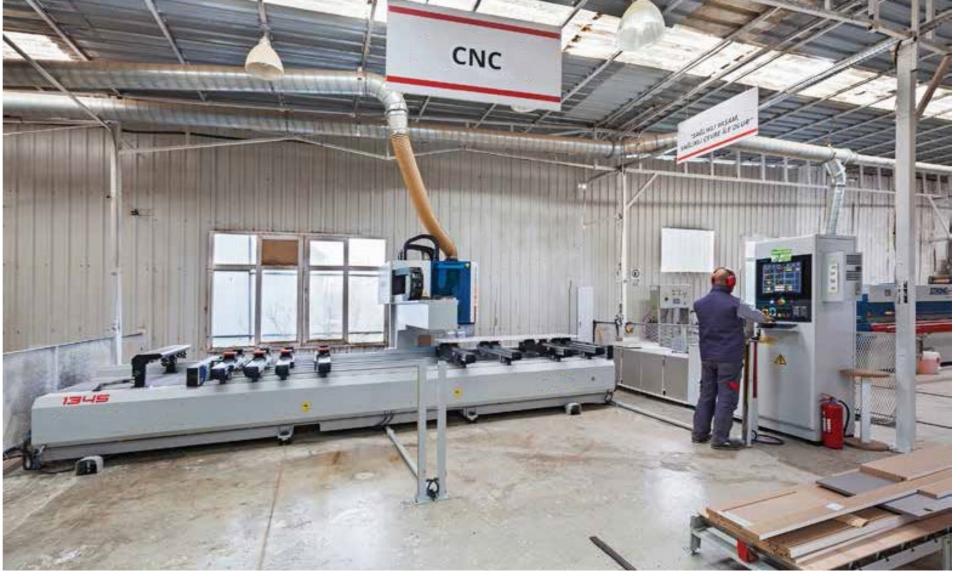

#### Bravo Furniture

Advanced machinery enables Bravo Furniture to offer a wide range of services to its clients. Projects and products are monitored in the pre and post production stages using the ERP integrated management system. From its design through installation, every product is coded and stored in a digital library to be readily available for postsale services.

Bravo Furniture plant has many highly sensitive machines including CNC (Computerized Numerical Control) sizing, banding, multiple punch group and calibrators. High quality lacquering and polishing is carried out at the plant with a climate-controlled finishing line, calibre, dry sanding rooms and automatic frame/casement painting lines. Finished items are carefully prepared for dispatch on the plant's fully-fledged packing line.