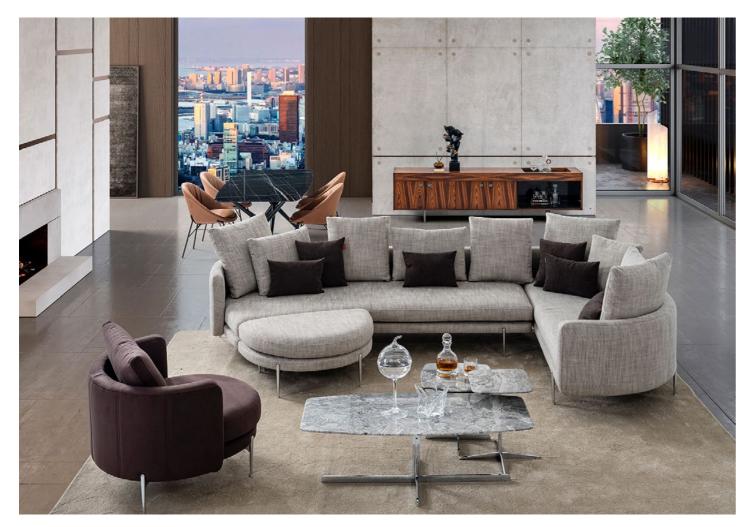

## SOFAS

Decide on your preferred style for a sofa that makes a statement. Incorporate functional and practical accessories, and surfaces reflecting rich colour combinations to create your own unique sofaset - be the focus on dramatic contrasting transitions or elegant fine details.