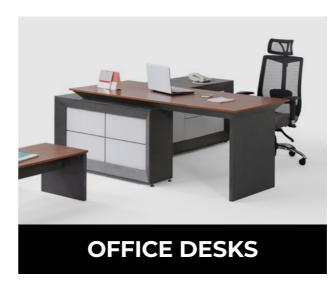

# OFFICE DESKS

With a modern and simple design language, Bravo's offices reflect the power and authority of its user as a character. The wide working space with electrification solutions and storage areas, fulfills of its user's expectations while offering, simple and determined appearance at the same time.