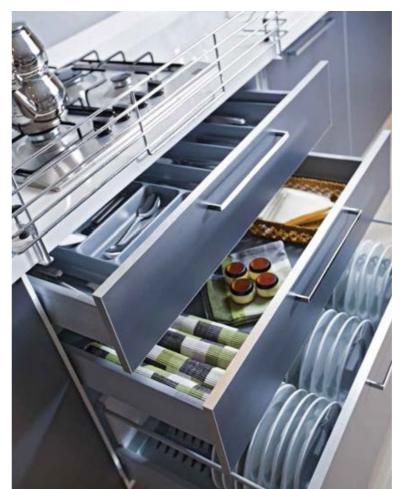

## KITCHENS

Our kitchens makes a striking impression with its unusual, innovative lines. The remarkable surface texture of the cupboard doors highlights the wood's natural character and beautifully complements the plain surfaces.

A living space with truly lasting charm. Our kitchens makes a striking impression with its unusual, innovative lines. The remarkable surface texture of the cupboard doors highlights the wood's natural character and beautifully complements the plain surfaces. A living space with truly lasting charm.