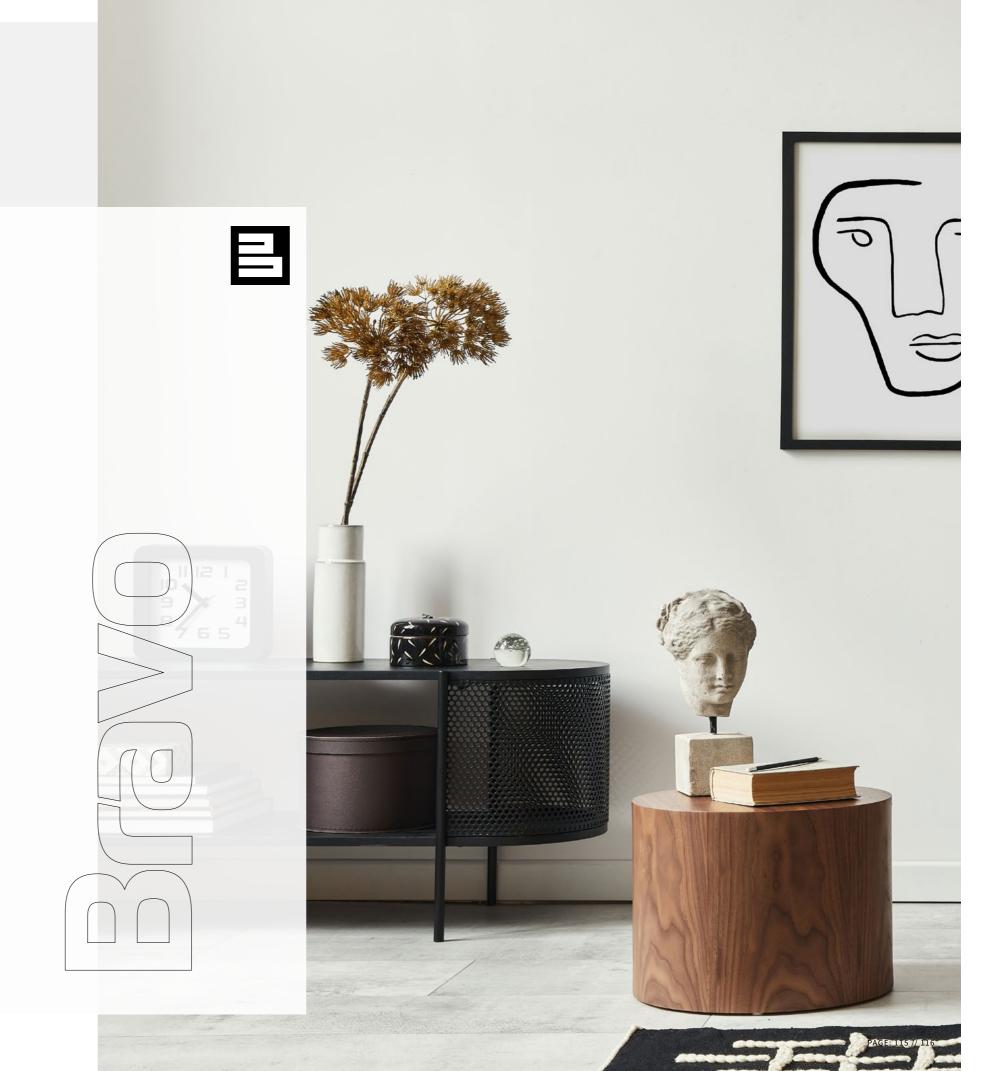

# COFFE AND SIDE TABLES

A significant furniture piece in any space, the coffee table or side table is often a spot on which to place a flower vase, candles, table lamp or mug of tea. Useful in a hallway, lounge, living room or bedroom, our modern side tables, coffee table and accent table designs are contemporary additions to a home, offering functionality and versatility, as a place to ensure essential everyday items are within reach.