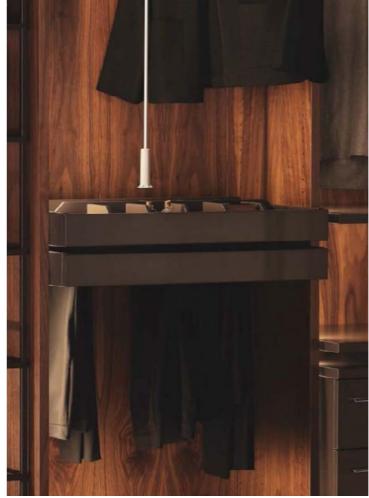

## WARDROBES

Whether you prefer sparkling white or the allure of darker tones, create your own style with subtle personal touches. Turn your wardrobes into a comfortable haven with high quality practical cabinets, large well-appointed storage areas, and beautiful finishing touches.