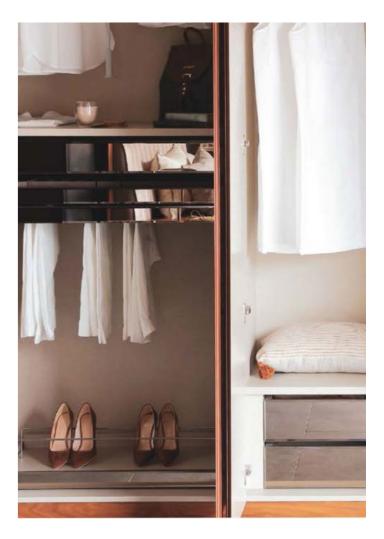

## WARDROBES

Whether you prefer sparkling white or the allure of darker tones, create your own style with subtle personal touches. Turn your wardrobes into a comfortable haven with high quality practical cabinets, large well-appointed storage areas, and beautiful finishing touches.