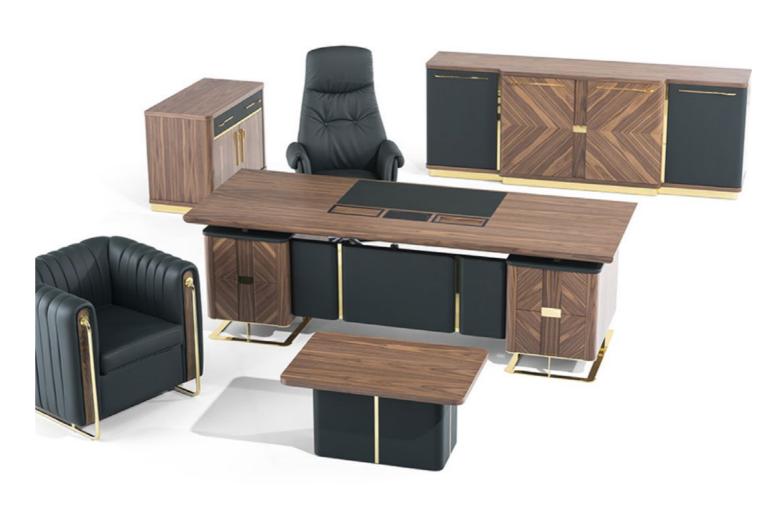

# OFFICE DESKS

With a modern and simple design language, Bravo's offices reflect the power and authority of its user as a character. The wide working space with electrification solutions and storage areas, fulfills of its user's expectations while offering, simple and determined appearance at the same time.