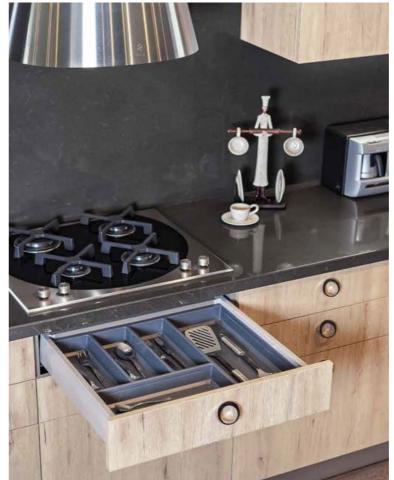

## KITCHENS

Our kitchens makes a striking impression with its unusual, innovative lines. The remarkable surface texture of the cupboard doors highlights the wood's natural character and beautifully complements the plain surfaces.

A living space with truly lasting charm. Our kitchens makes a striking impression with its unusual, innovative lines. The remarkable surface texture of the cupboard doors highlights the wood's natural character and beautifully complements the plain surfaces. A living space with truly lasting charm.