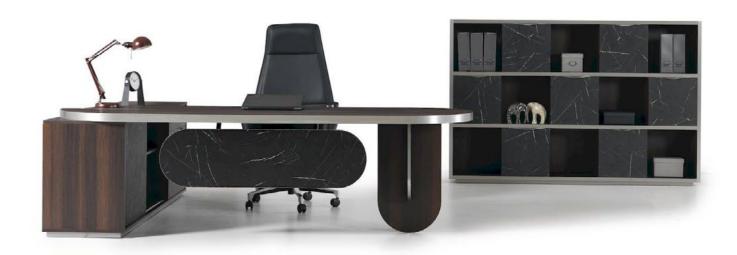

# OFFICE DESKS

With a modern and simple design language, Bravo's offices reflect the power and authority of its user as a character. The wide working space with electrification solutions and storage areas, fulfills of its user's expectations while offering, simple and determined appearance at the same time.