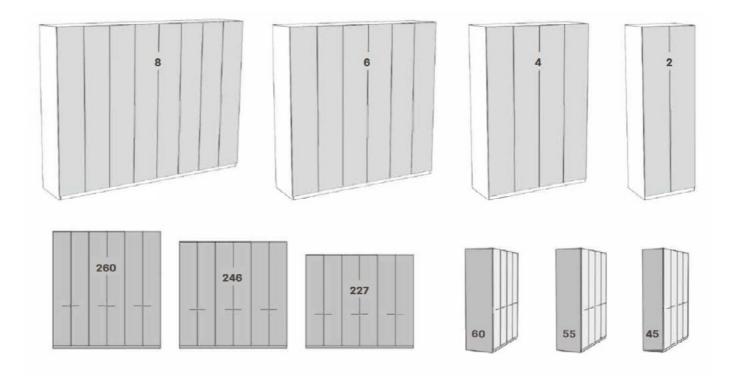

## WARDROBES

Whether you prefer sparkling white or the allure of darker tones, create your own style with subtle personal touches. Turn your wardrobes into a comfortable haven with high quality practical cabinets, large well-appointed storage areas, and beautiful finishing touches.