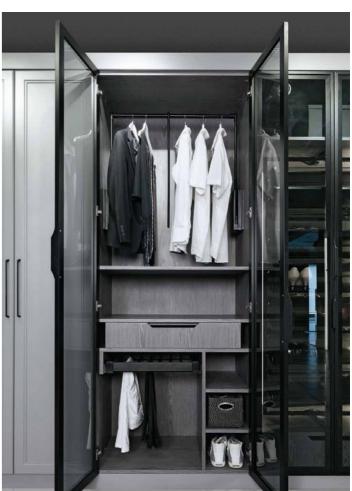

## WARDROBES

Whether you prefer sparkling white or the allure of darker tones, create your own style with subtle personal touches. Turn your wardrobes into a comfortable haven with high quality practical cabinets, large well-appointed storage areas, and beautiful finishing touches.