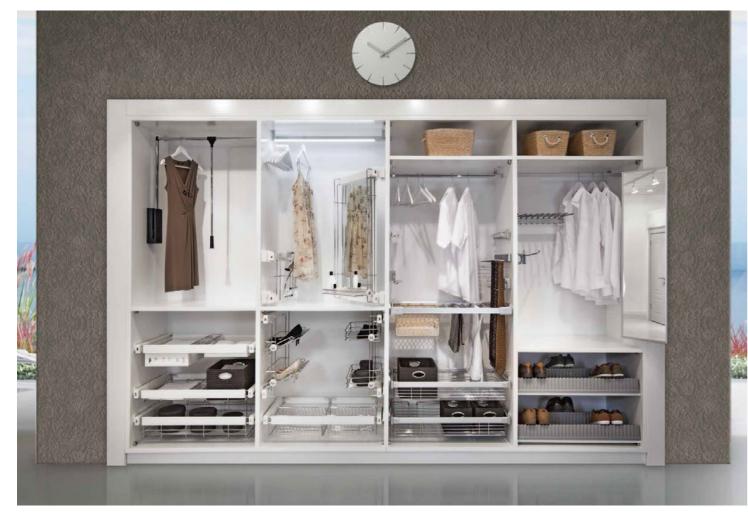

## WARDROBES

Whether you prefer sparkling white or the allure of darker tones, create your own style with subtle personal touches. Turn your wardrobes into a comfortable haven with high quality practical cabinets, large well-appointed storage areas, and beautiful finishing touches.