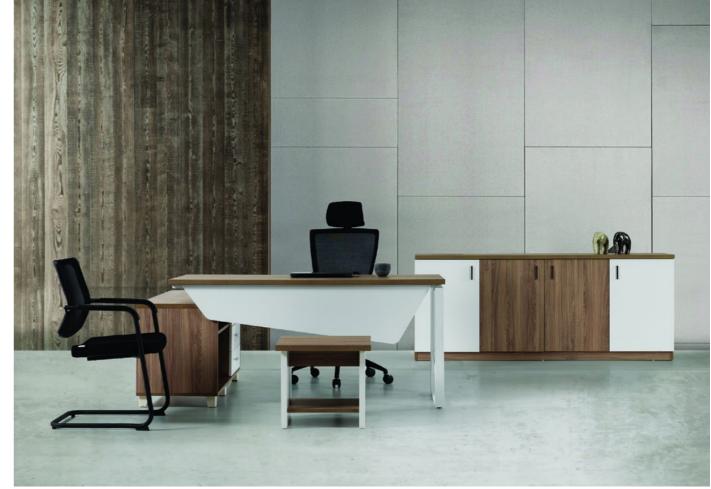

# OFFICE DESKS

With a modern and simple design language, Bravo's offices reflect the power and authority of its user as a character. The wide working space with electrification solutions and storage areas, fulfills of its user's expectations while offering, simple and determined appearance at the same time.