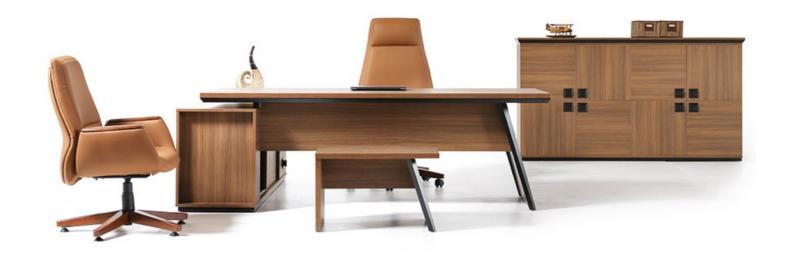

# OFFICE DESKS

With a modern and simple design language, Bravo's offices reflect the power and authority of its user as a character. The wide working space with electrification solutions and storage areas, fulfills of its user's expectations while offering, simple and determined appearance at the same time.