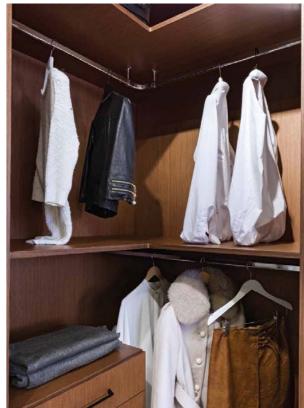

## WARDROBES

Whether you prefer sparkling white or the allure of darker tones, create your own style with subtle personal touches. Turn your wardrobes into a comfortable haven with high quality practical cabinets, large well-appointed storage areas, and beautiful finishing touches.