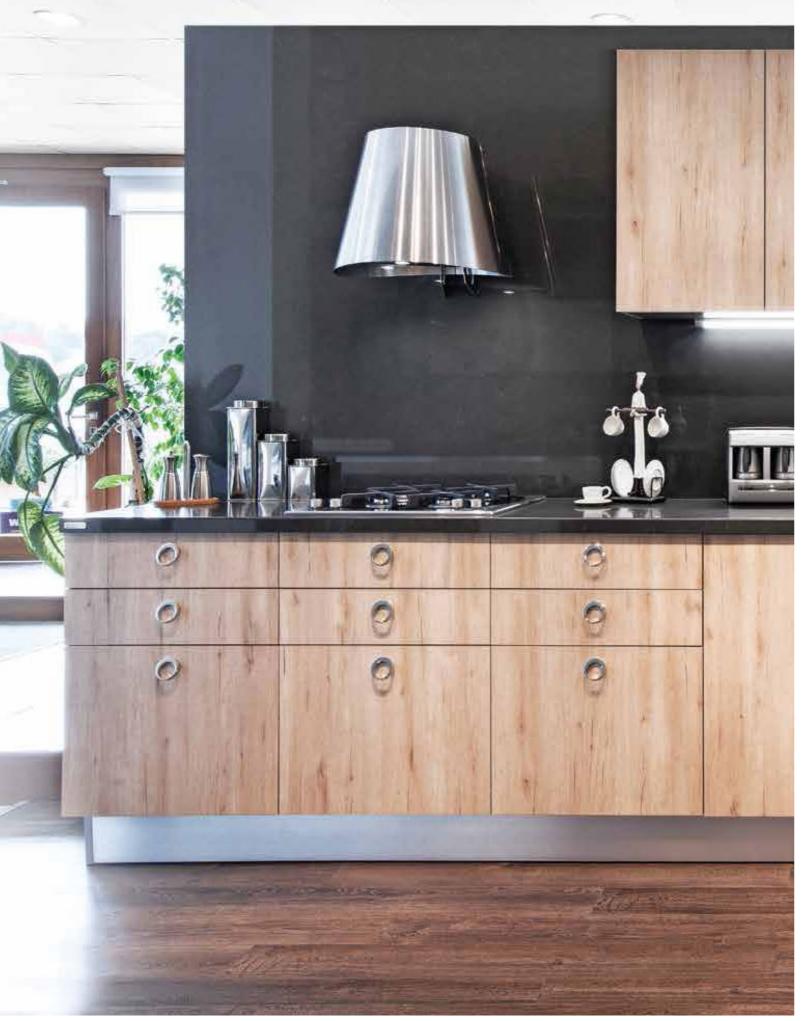

## KITCHENS

Our kitchens makes a striking impression with its unusual, innovative lines. The remarkable surface texture of the cupboard doors highlights the wood's natural character and beautifully complements the plain surfaces.

A living space with truly lasting charm. Our kitchens makes a striking impression with its unusual, innovative lines. The remarkable surface texture of the cupboard doors highlights the wood's natural character and beautifully complements the plain surfaces. A living space with truly lasting charm.