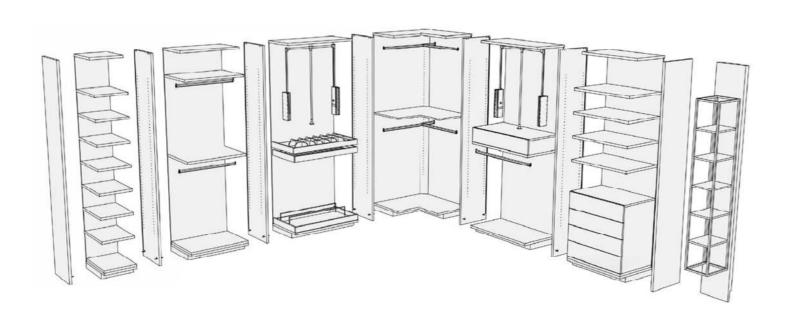

## WARDROBES

Whether you prefer sparkling white or the allure of darker tones, create your own style with subtle personal touches. Turn your wardrobes into a comfortable haven with high quality practical cabinets, large well-appointed storage areas, and beautiful finishing touches.