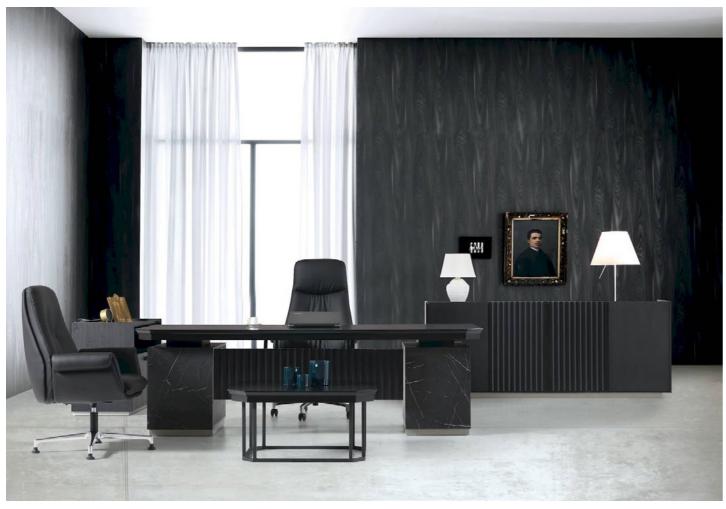

# OFFICE DESKS

With a modern and simple design language, Bravo's offices reflect the power and authority of its user as a character. The wide working space with electrification solutions and storage areas, fulfills of its user's expectations while offering, simple and determined appearance at the same time.